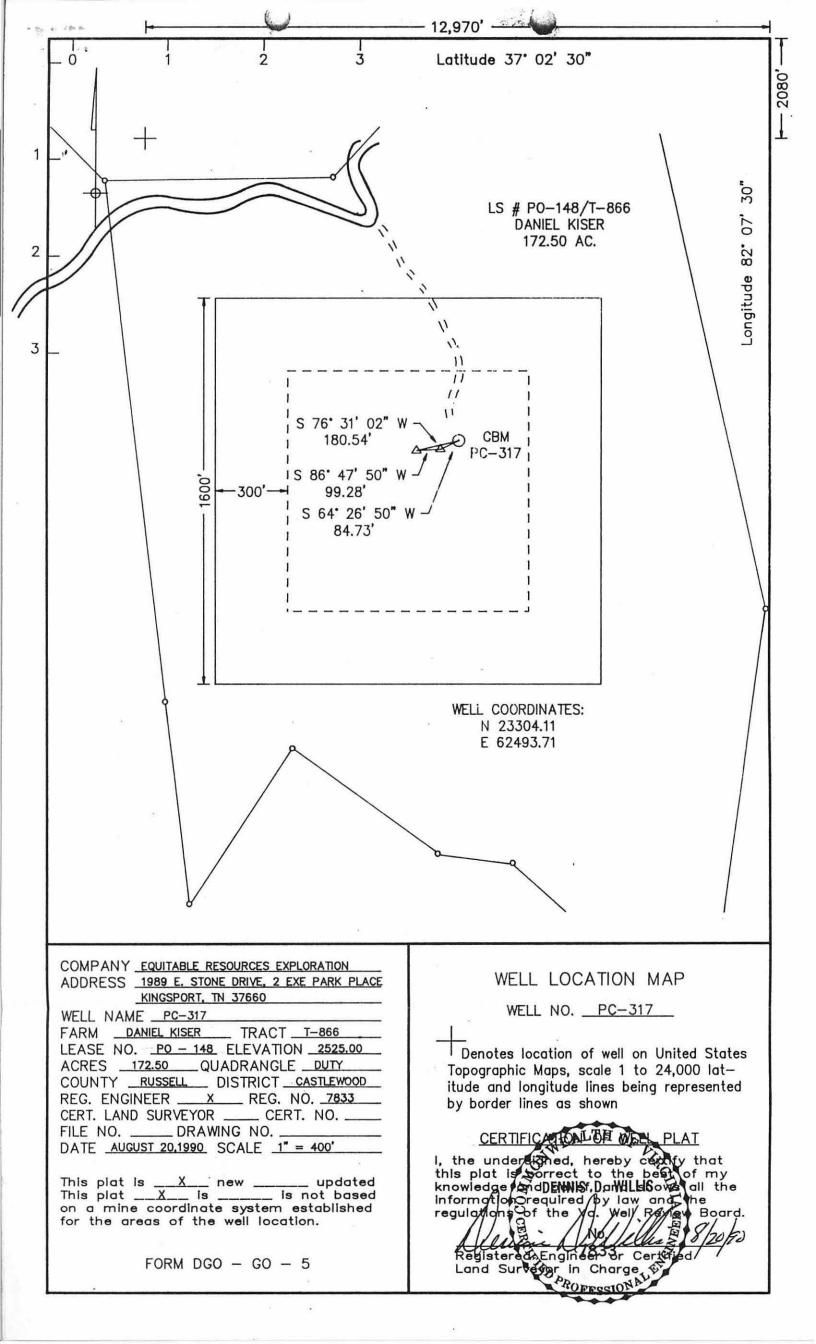

## COMPLETION REPORT

| WELL TYPE: Oil ( ) Gas Production<br>Enhanced Recovery ( ) W                                                                                                                                                                                                                                                                                                                                                                                                                                                                                                                                                                                                                                                                                                                                                                                                                                                                                                                                                                                                                                                                                                                                                                                                                                                                                                                                                                                                                                                                                                                                                                                                                                                                                                                                                                                                                                                                                                                                                                                                                                                                   |                                                                                                   |
|--------------------------------------------------------------------------------------------------------------------------------------------------------------------------------------------------------------------------------------------------------------------------------------------------------------------------------------------------------------------------------------------------------------------------------------------------------------------------------------------------------------------------------------------------------------------------------------------------------------------------------------------------------------------------------------------------------------------------------------------------------------------------------------------------------------------------------------------------------------------------------------------------------------------------------------------------------------------------------------------------------------------------------------------------------------------------------------------------------------------------------------------------------------------------------------------------------------------------------------------------------------------------------------------------------------------------------------------------------------------------------------------------------------------------------------------------------------------------------------------------------------------------------------------------------------------------------------------------------------------------------------------------------------------------------------------------------------------------------------------------------------------------------------------------------------------------------------------------------------------------------------------------------------------------------------------------------------------------------------------------------------------------------------------------------------------------------------------------------------------------------|---------------------------------------------------------------------------------------------------|
| LOCATION                                                                                                                                                                                                                                                                                                                                                                                                                                                                                                                                                                                                                                                                                                                                                                                                                                                                                                                                                                                                                                                                                                                                                                                                                                                                                                                                                                                                                                                                                                                                                                                                                                                                                                                                                                                                                                                                                                                                                                                                                                                                                                                       | Superior Community                                                                                |
| COUNTY RUSSELL                                                                                                                                                                                                                                                                                                                                                                                                                                                                                                                                                                                                                                                                                                                                                                                                                                                                                                                                                                                                                                                                                                                                                                                                                                                                                                                                                                                                                                                                                                                                                                                                                                                                                                                                                                                                                                                                                                                                                                                                                                                                                                                 | DISTRICT CASTLEWOOD                                                                               |
| SURFACE ELEVATION2525.00                                                                                                                                                                                                                                                                                                                                                                                                                                                                                                                                                                                                                                                                                                                                                                                                                                                                                                                                                                                                                                                                                                                                                                                                                                                                                                                                                                                                                                                                                                                                                                                                                                                                                                                                                                                                                                                                                                                                                                                                                                                                                                       | QUADRANGLE DUTY                                                                                   |
| LATITUDE 2080 'S 37° 02' 30"                                                                                                                                                                                                                                                                                                                                                                                                                                                                                                                                                                                                                                                                                                                                                                                                                                                                                                                                                                                                                                                                                                                                                                                                                                                                                                                                                                                                                                                                                                                                                                                                                                                                                                                                                                                                                                                                                                                                                                                                                                                                                                   | LONGITUDE 12,970 'W 82° 07 ' 30 "                                                                 |
| DATE WELL COMPLETED 5-07-91                                                                                                                                                                                                                                                                                                                                                                                                                                                                                                                                                                                                                                                                                                                                                                                                                                                                                                                                                                                                                                                                                                                                                                                                                                                                                                                                                                                                                                                                                                                                                                                                                                                                                                                                                                                                                                                                                                                                                                                                                                                                                                    | ADDRESS P.O. DRAWER 40, BUCKHANNON, WV TELEPHONE NUMBER 304-472-4610 RIG TYPE X ROTARY CABLE TOOL |
| FRESH WATER AT (1) 71 FEET ½" S' SALT WATER AT (1) FEET                                                                                                                                                                                                                                                                                                                                                                                                                                                                                                                                                                                                                                                                                                                                                                                                                                                                                                                                                                                                                                                                                                                                                                                                                                                                                                                                                                                                                                                                                                                                                                                                                                                                                                                                                                                                                                                                                                                                                                                                                                                                        | TR GPM: (2) FEET GPM GPM: (2) FEET GPM                                                            |
| COAL SEAMS:  NAME TOP BOTTOM THICK UPPER SEABOARD COAL 952 956 4 GREASY CREEK COAL 1146 1149 3                                                                                                                                                                                                                                                                                                                                                                                                                                                                                                                                                                                                                                                                                                                                                                                                                                                                                                                                                                                                                                                                                                                                                                                                                                                                                                                                                                                                                                                                                                                                                                                                                                                                                                                                                                                                                                                                                                                                                                                                                                 | NESS YES (NO) MINED OUT                                                                           |
| C-SEAM COAL 1572 1575 3                                                                                                                                                                                                                                                                                                                                                                                                                                                                                                                                                                                                                                                                                                                                                                                                                                                                                                                                                                                                                                                                                                                                                                                                                                                                                                                                                                                                                                                                                                                                                                                                                                                                                                                                                                                                                                                                                                                                                                                                                                                                                                        |                                                                                                   |
| BECKLEY COAL 1669 1672 3                                                                                                                                                                                                                                                                                                                                                                                                                                                                                                                                                                                                                                                                                                                                                                                                                                                                                                                                                                                                                                                                                                                                                                                                                                                                                                                                                                                                                                                                                                                                                                                                                                                                                                                                                                                                                                                                                                                                                                                                                                                                                                       |                                                                                                   |
| POCO #1 COAL 2417 2420 3<br>OIL AND GAS SHOWS:                                                                                                                                                                                                                                                                                                                                                                                                                                                                                                                                                                                                                                                                                                                                                                                                                                                                                                                                                                                                                                                                                                                                                                                                                                                                                                                                                                                                                                                                                                                                                                                                                                                                                                                                                                                                                                                                                                                                                                                                                                                                                 | IPF(MCFD/BOPD) PRESSURE HOURS TESTED                                                              |
| INITIAL SHUT IN PRESSURE 1850 PSIG                                                                                                                                                                                                                                                                                                                                                                                                                                                                                                                                                                                                                                                                                                                                                                                                                                                                                                                                                                                                                                                                                                                                                                                                                                                                                                                                                                                                                                                                                                                                                                                                                                                                                                                                                                                                                                                                                                                                                                                                                                                                                             | TION STIMULATED WITH 70 Q FOAM  BBL FLUSH - 700 GAL 15% HC1                                       |
| STIMULATION RECORD ZONE (2) FORMA                                                                                                                                                                                                                                                                                                                                                                                                                                                                                                                                                                                                                                                                                                                                                                                                                                                                                                                                                                                                                                                                                                                                                                                                                                                                                                                                                                                                                                                                                                                                                                                                                                                                                                                                                                                                                                                                                                                                                                                                                                                                                              | TION STIMULATED WITH                                                                              |
| The second secon |                                                                                                   |
| FINAL PRODUCTION: ( ) NATURAL (X BOD MCFD HOURS TESTE ZONE (1)                                                                                                                                                                                                                                                                                                                                                                                                                                                                                                                                                                                                                                                                                                                                                                                                                                                                                                                                                                                                                                                                                                                                                                                                                                                                                                                                                                                                                                                                                                                                                                                                                                                                                                                                                                                                                                                                                                                                                                                                                                                                 |                                                                                                   |
| ZONE (2)                                                                                                                                                                                                                                                                                                                                                                                                                                                                                                                                                                                                                                                                                                                                                                                                                                                                                                                                                                                                                                                                                                                                                                                                                                                                                                                                                                                                                                                                                                                                                                                                                                                                                                                                                                                                                                                                                                                                                                                                                                                                                                                       |                                                                                                   |
| FINAL PRODUCTION IF GAS ZONES ARE CO                                                                                                                                                                                                                                                                                                                                                                                                                                                                                                                                                                                                                                                                                                                                                                                                                                                                                                                                                                                                                                                                                                                                                                                                                                                                                                                                                                                                                                                                                                                                                                                                                                                                                                                                                                                                                                                                                                                                                                                                                                                                                           | MINGLED * 34 MCFD 6 HOURS TESTED 315 PSIG 48 HOURS TESTED                                         |