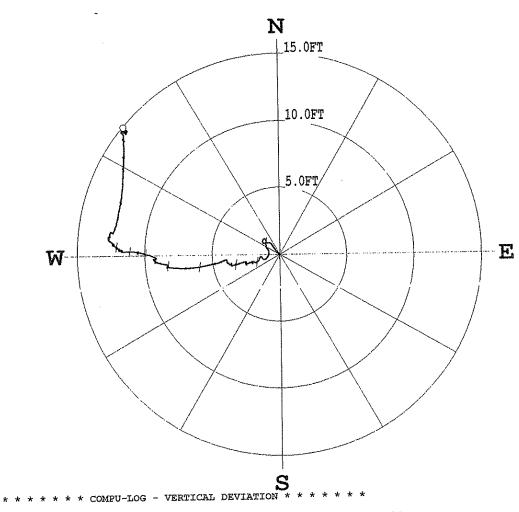

# PLAN VIEW COMPU-LOG DEVIATION

IENT: CNX-GAS CATION: -

)LE ID: 07-CNX-C-21A TE OF LOG: 04/17/07 OBE: 9136CH 1244

MAG DECL: -7.1

SCALE: 5 FT/IN

TRUE DEPTH: 1802.60 FT

AZIMUTH: 309.9 DISTANCE: 14.9 FT + = 150 FT INCR O = BOTTOM OF HOLE

HOLE ID. : 07-CNX-C-21.
DATE OF LOG : 04/17/07
PROBE : 9136CH ,
DEPTH UNITS : FEET : 07-CNX-C-21A CLIENT : CNX-GAS FIELD OFFICE : O'DRISCOLL 1244 DATA FROM : -MAG. DECL: -7.100 MAG. DECL. : -7.100 DEPTH UNITS : FEET LOG: 07-CNX-C-21A 04-17-07 09-58 9136CH .10 0.00 1803.00 DEVI.log

|   | ABLE DEPTH | TRUE DEPTH | NORTH DEV. | EAST DEV.      | DISTANCE | AZIMUTH |     | angb  |
|---|------------|------------|------------|----------------|----------|---------|-----|-------|
|   | 0.50       | 0.50       | 0.00       | 0.00           | 0.0      | 0.0     | 0.0 | 0.0   |
|   |            | 10.00      | 0.02       | -0.03          | 0.0      | 306.3   | 1.2 | 157.1 |
|   | 10.00      | 20.00      | 0.09       | -0.03          | 0.1      | 342.8   | 1.3 | 286.4 |
|   | 20.00      |            | 0.15       | -0.16          | 0.2      | 311.8   | 1.2 | 233.7 |
|   | 30.00      | 29.99      | 0.21       | -0.25          | 0,3      | 310.4   | 1.2 | 32.9  |
|   | 40.00      | 39.99      | 0.21       | -0.26          | 0.4      | 317.1   | 1.2 | 321.9 |
|   | 50.00      | 49.99      | 0.44       | -0.39          | 0.6      | 318.6   | 1.3 | 317.1 |
|   | 60.00      | 59.99      |            | -0.51          | 0.8      | 320.6   | 1.3 | 321.2 |
|   | 70.00      | 69.99      | 0,62       |                | 1.0      | 321.6   | 1.1 | 326.1 |
|   | 80.00      | 79.98      | 0.79       | -0.62<br>-0.82 | 1.2      | 316.8   | 1,2 | 272.8 |
|   | 90.00      | 89.98      | 0.87       |                | 1.3      | 308.1   | 1.4 |       |
|   | 100.00     | 99.98      | 0.83       | -1.06          |          | 305.4   | 1.1 | 336.3 |
|   | 110.00     | 109.98     | 0.89       | -1.25          | 1.5      | 309.7   | 0.8 | 2.5   |
|   | 120,00     | 119.97     | 1.04       | -1.25          | 1.6      |         | 0.8 |       |
|   | 130.00     | 129.97     | 1,15       | -1.18          | 1.6      | 314.2   | 1.2 | 158.6 |
|   | 140.00     | 139.97     | 1,10       | -1.03          | 1.5      | 316.9   | 1.2 | 178 2 |
|   | 150.00     | 149.97     | 0.88       | -1.00          | 1.3      | 311.3   |     | 176.3 |
|   | 160.00     | 159.97     | 0.65       | -1.00          | 1.2      | 303.1   | 1.3 |       |
|   | 170.00     | 169,96     | 0.45       | -0.93          | 1.0      | 295.7   | 1.1 | 139.8 |
|   | 180.00     | 179.96     | 0.28       | -0.82          | 0.9      | 289.1   | 1.1 | 148.0 |
|   | 190.00     | 189.96     | 0.06       | -0.81          | 0.8      | 274.5   | 1.3 | 191.3 |
|   | 200.00     | 199.96     | -0.15      | -0.88          | 0.9      | 260.3   | 1.3 | 207.2 |
|   | 210.00     | 209.95     | -0.34      | -1.04          | 1.1      | 251.8   | 1.4 |       |
|   |            | 219.95     | -0.34      | -1.24          | 1.3      | 254.7   | 1.2 |       |
|   | 220.00     | 219,90     | A 4A       | _4 a=          | T A      | 261 8   | 1,2 | 306.9 |
| ļ |            |            |            |                |          |         |     |       |