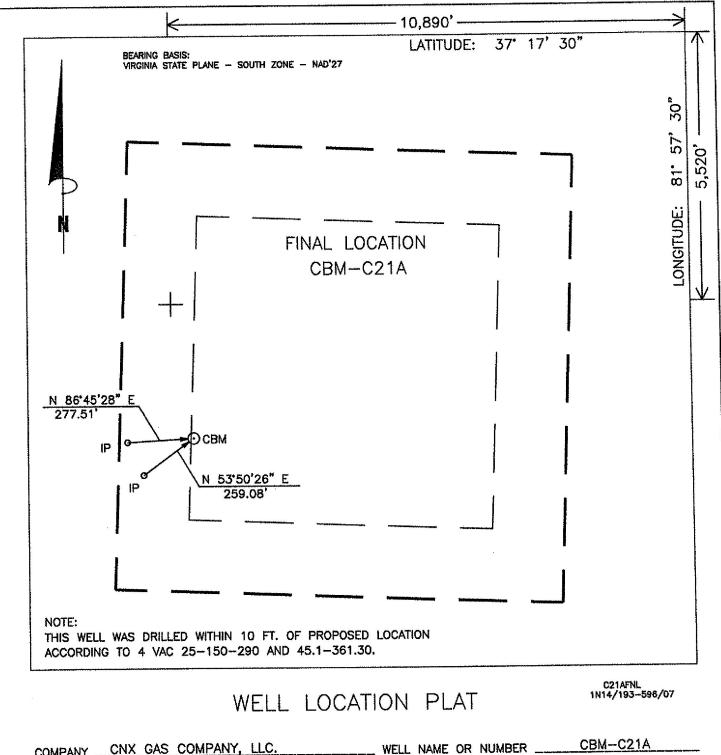

Final PDF Date: 8/9/2007

Form DGO-GO-14-E

Page 3 of 3

Rev. 1/2007

| COMPANY CNX GAS COMPANY, LLC. WELL NAME OR NUMBER CBM-C21A                                                                                                                     |
|--------------------------------------------------------------------------------------------------------------------------------------------------------------------------------|
| TRACT NUMBER CONSOLIDATION COAL QUADRANGLE PATTERSON                                                                                                                           |
| DISTRICT: GARDEN                                                                                                                                                               |
| WELL COORDINATES (VIRGINIA STATE PLANE): STATE PLANE: N 362,146.35 E 983,099.64                                                                                                |
| FLEVATION: 1629.19' METHOD USED TO DETERMINE ELEVATION: BY TRIG. LEVELS FROM CONSOL INC BM'S                                                                                   |
| COUNTY BUCHANAN Scale: 1" = 400' Date 04-19-07                                                                                                                                 |
| THIS PLAT IS A NEW PLAT; AN UPDATED PLAT; OR A FINAL LOCATION NET _X                                                                                                           |
| Denotes the location of a well on United States Topographic Maps, scale to 20,000, PRICE latitude and longitude lines being represented by border lines as shown (applicable). |
| LICENSE No. 8540                                                                                                                                                               |
| Licensed Professional Engineer or Licensed Land Surveyor (Affix Seal)                                                                                                          |
| Form DGO-GO-7<br>Rev. 10/96                                                                                                                                                    |