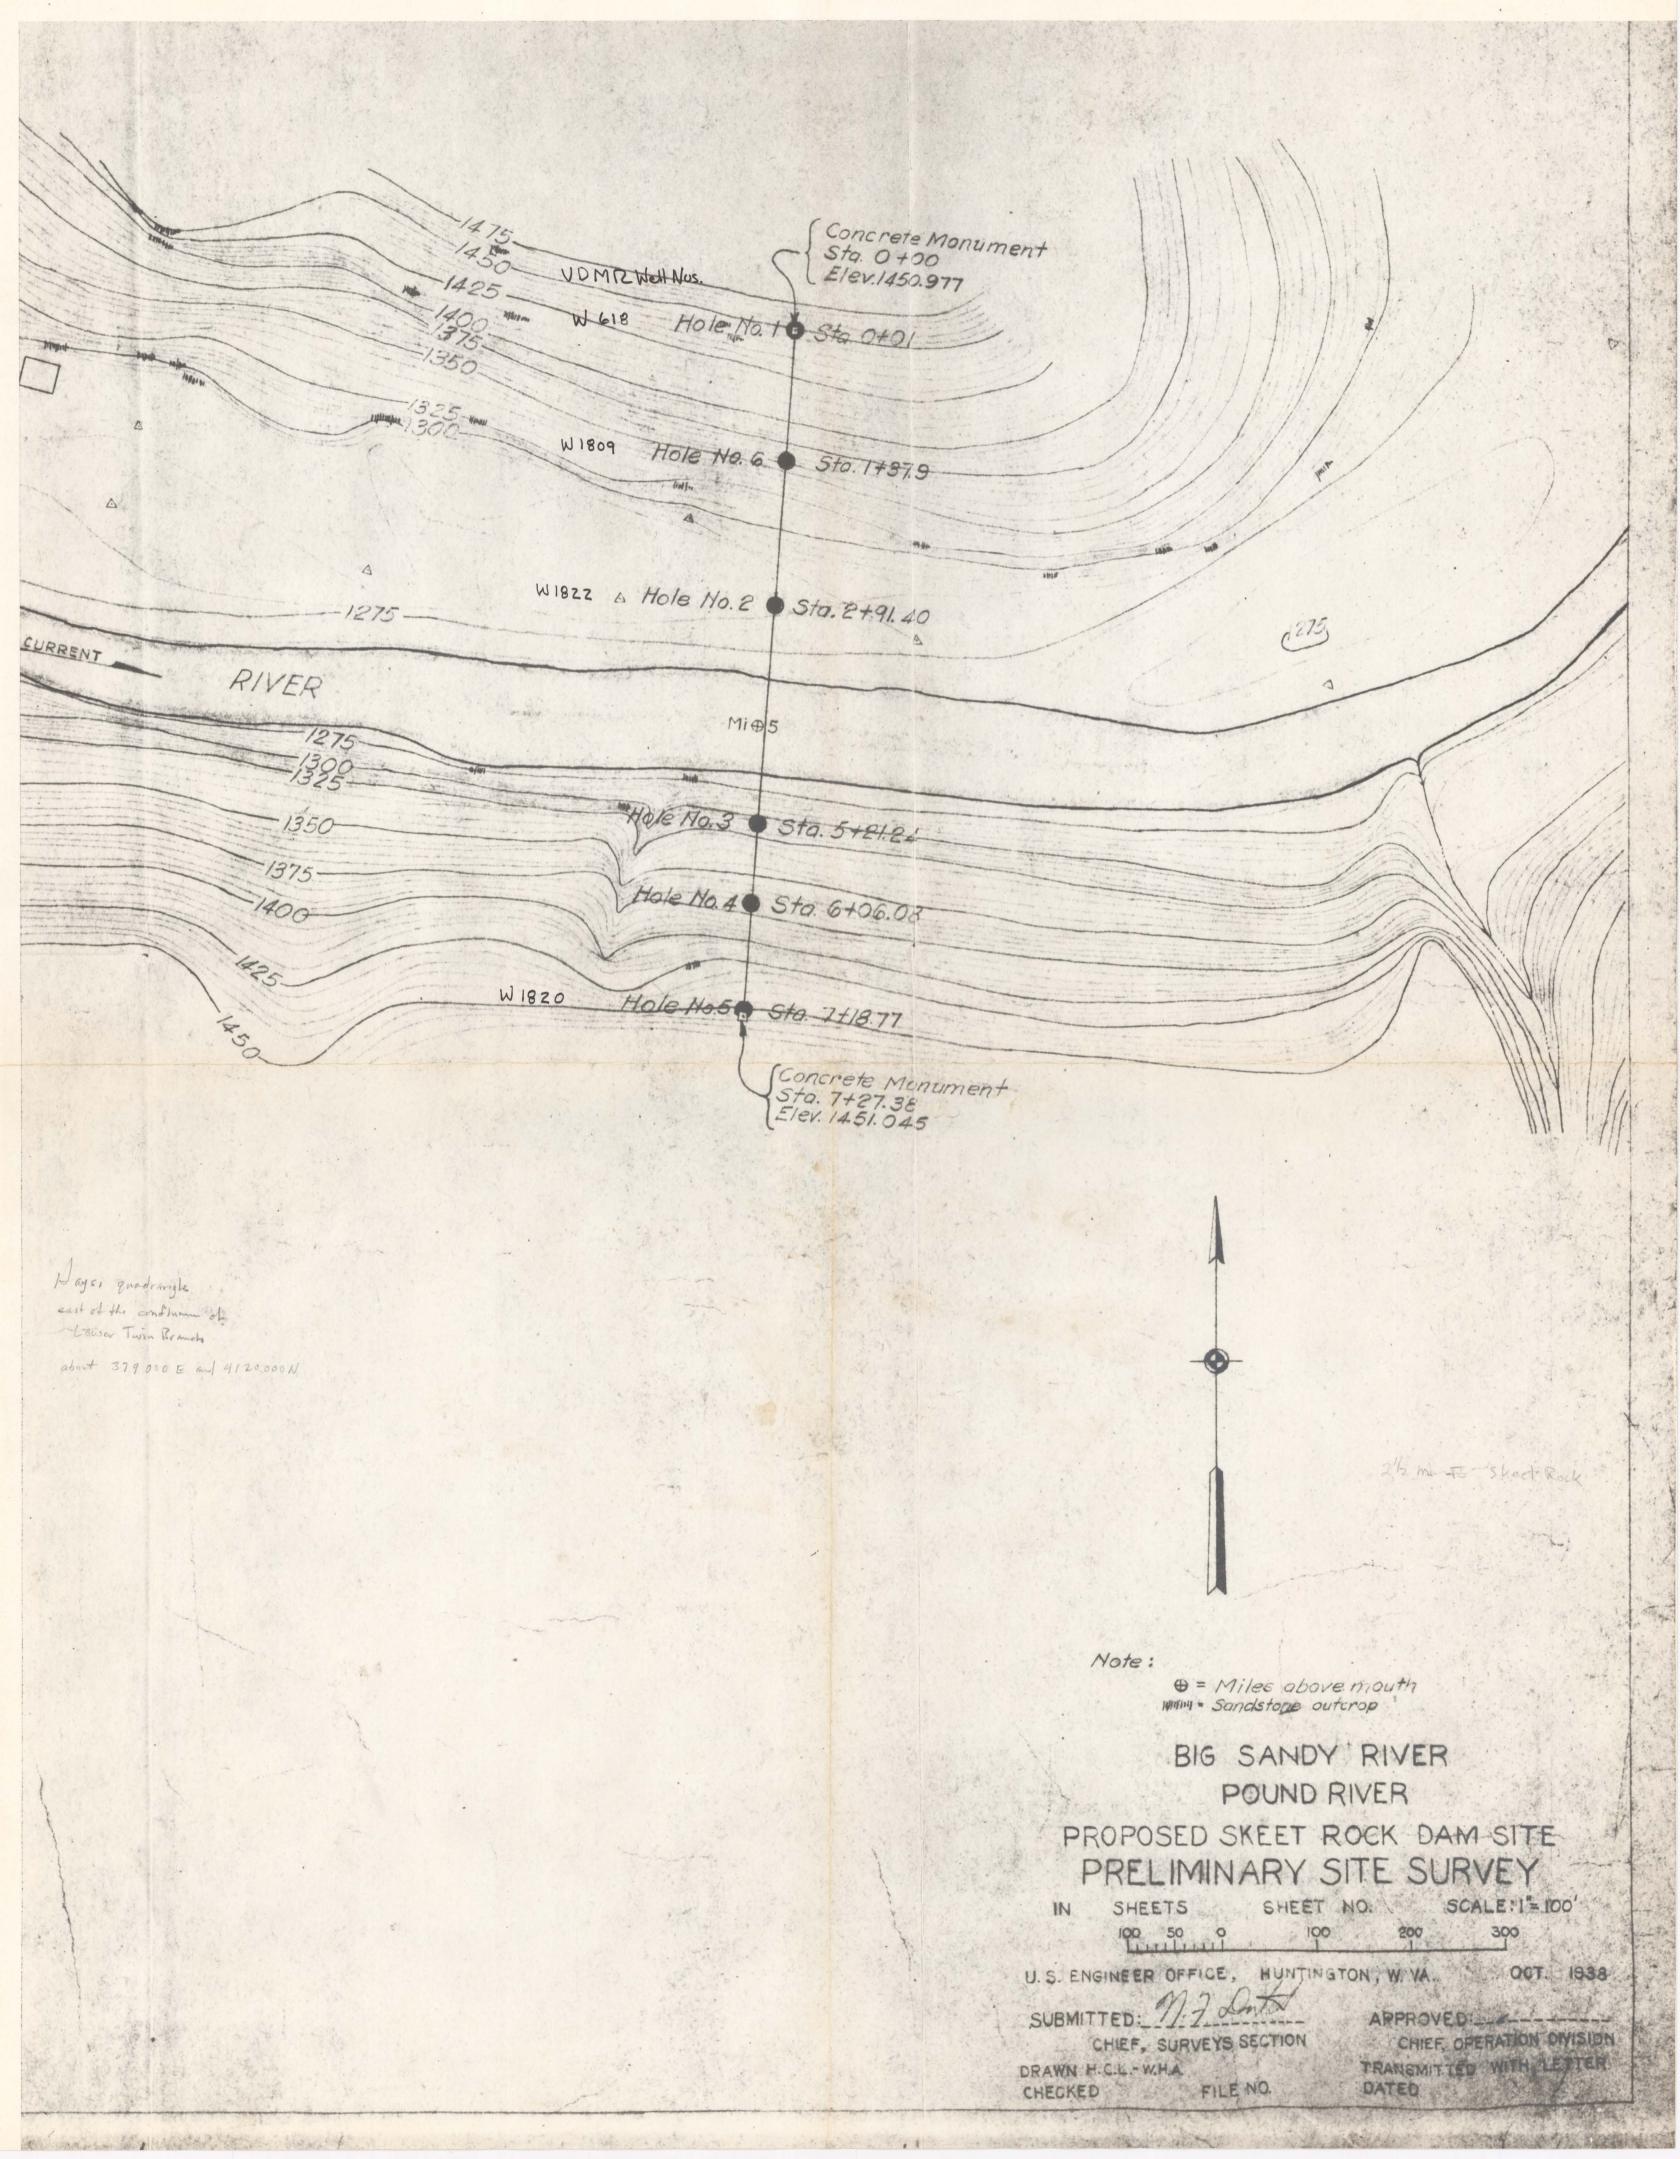

## INTERVAL SHEET

Page 1 of 1

VDMR Well No: 618

Date rec'd: 3/23/61

Sample Interval: from 0 to: 109.07

PROP: Skeet Rock Dam Site, hole #1

Number of samples: 32

COMP: Adams and Henry (U. S. Corps of Engr.)