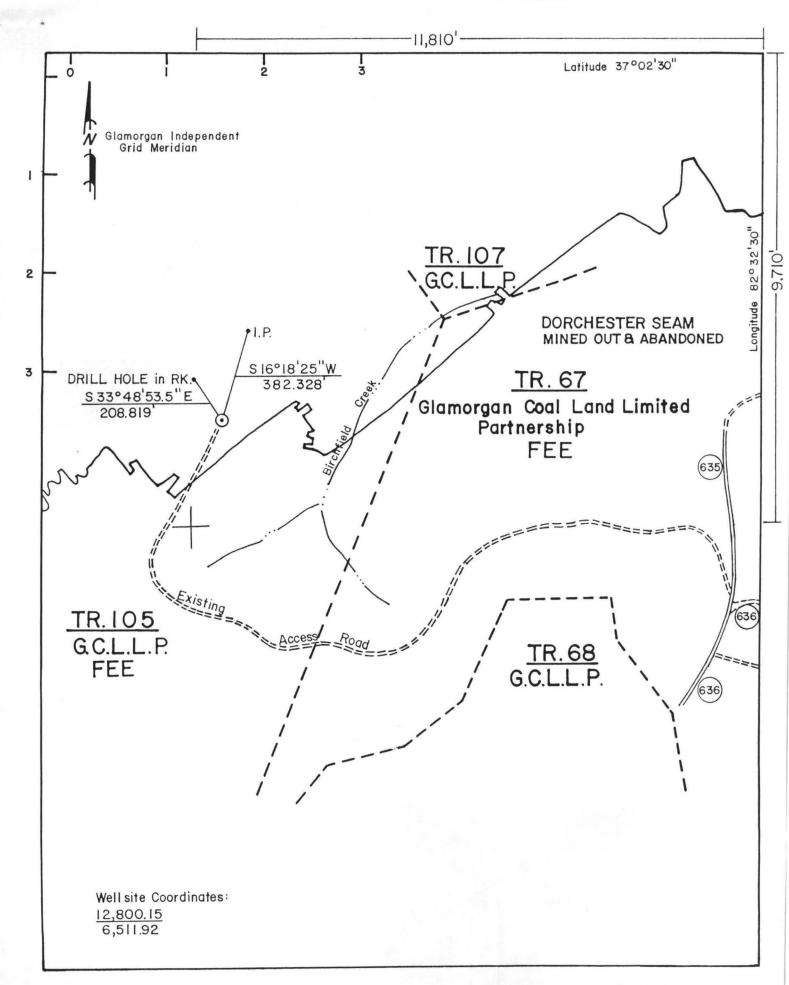

RANGLE Pound, VA            |
| COUNTY Wise, VA DISTRICT Roberson            |
| REG.ENGINEER REG. NO                         |
| CERT. LAND SURVEYOR X CERT. NO. 1570         |
| FILE NO. DRAWING NO. 5-88-JWC-G3             |
| DATE 5-19-88 SCALE 1"=400'                   |
| This plat is X new updated                   |
| This plat X is is not based on a mine        |
| coordinate system established for the areas  |
| of the well location.                        |

### CERTIFICATION OF WELL PLAT

I, the undersigned, hereby certify that this plat is correct to the best of my knowledge and action and shows all the information required by law and the regulations of the Virtina Well Review Board.

PHILLIP M. SEALS

No. 1570

Registered Engineer or Certified Land

Surveyor in Charge

FORM 5