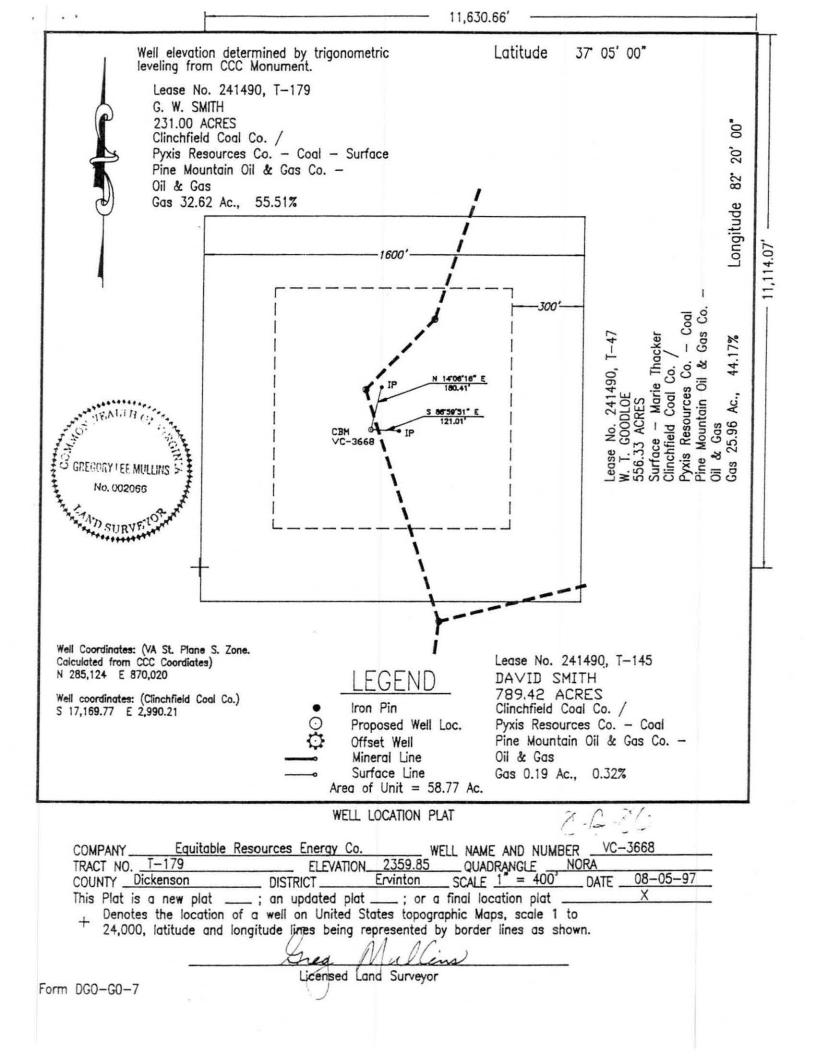

ECKLEY (SPLI | T)           |       | 1954 | 1958   | 4         |         |
|      | SAND, SHALE & | THIN COALS   |       | 1958 | 2009   | 51        |         |
|      | L HORSEPEN    |              |       | 2009 | 2011   | 2         |         |
|      | SAND, SHALE & | THIN COALS   |       | 2011 | 2390   | 379       |         |
|      | POCO #5 RIDER |              |       | 2390 | 2393   | 3         |         |
|      | SAND, SHALE & | THIN COALS   |       | 2393 | 2648   | 255       |         |

LOGGER'S TOTAL DEPTH

2648

| Permittee: | EQUITABLE RESOURCES ENERGY COMPANY | (Company)   |
|------------|------------------------------------|-------------|
| By:        | Joseph a. Chung                    | (Signature) |
|            | 0 .                                |             |