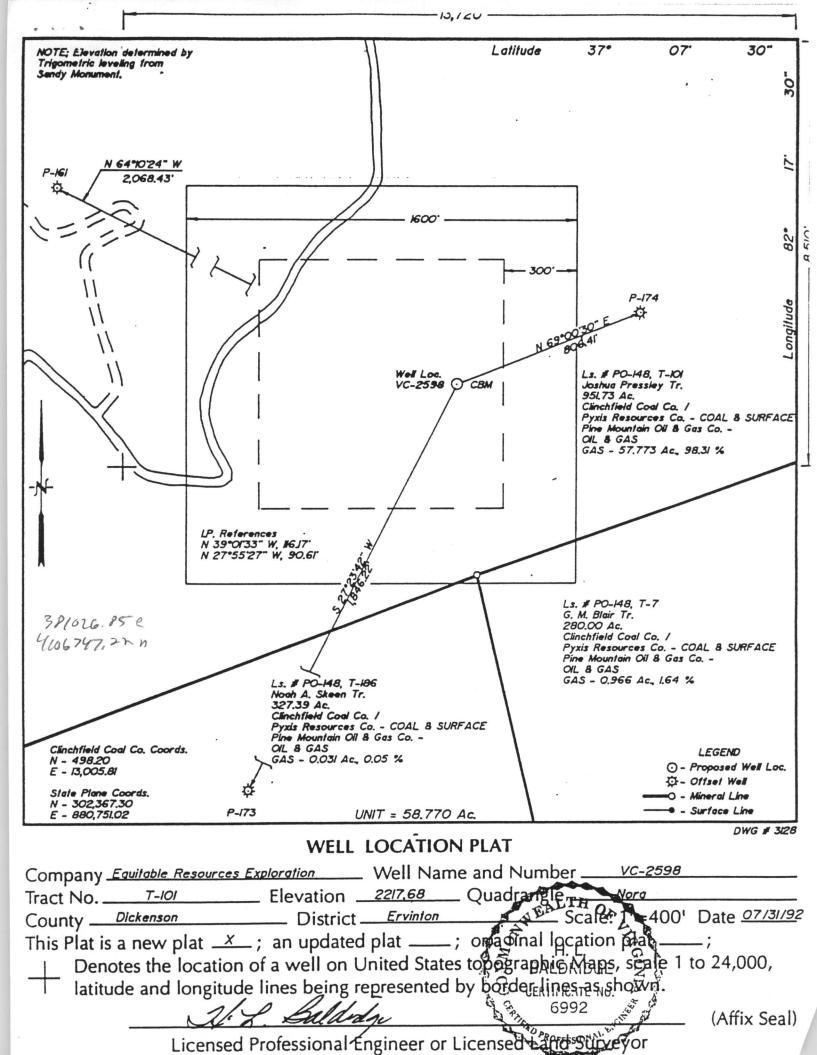

| 1863  | 2440   | 577       |         |
| MISSISSIPPIAN | RED ROCK & S | HALE        |       | 2440  | 2448   | 8         |         |
|               | LOGGER'S TOT | AL DEPTH    |       | 24    | 48     |           |         |
|               | '            |             |       |       |        |           |         |

.

.

S S & TC = SAND, SHALE & THIN COALS

| Permittee: | EQUITABLE | RESOURCES | EXPLORATION | (Company)   |
|------------|-----------|-----------|-------------|-------------|
|            | $\bigcap$ | n/        |             |             |
| By:        | Half      | 4. 6      | ling        | (Signature) |
|            | ()        |           | 0           |             |
|            | v         | 3 of 3    | -           |             |

Form DGO-GO-14 Rev. 9/91