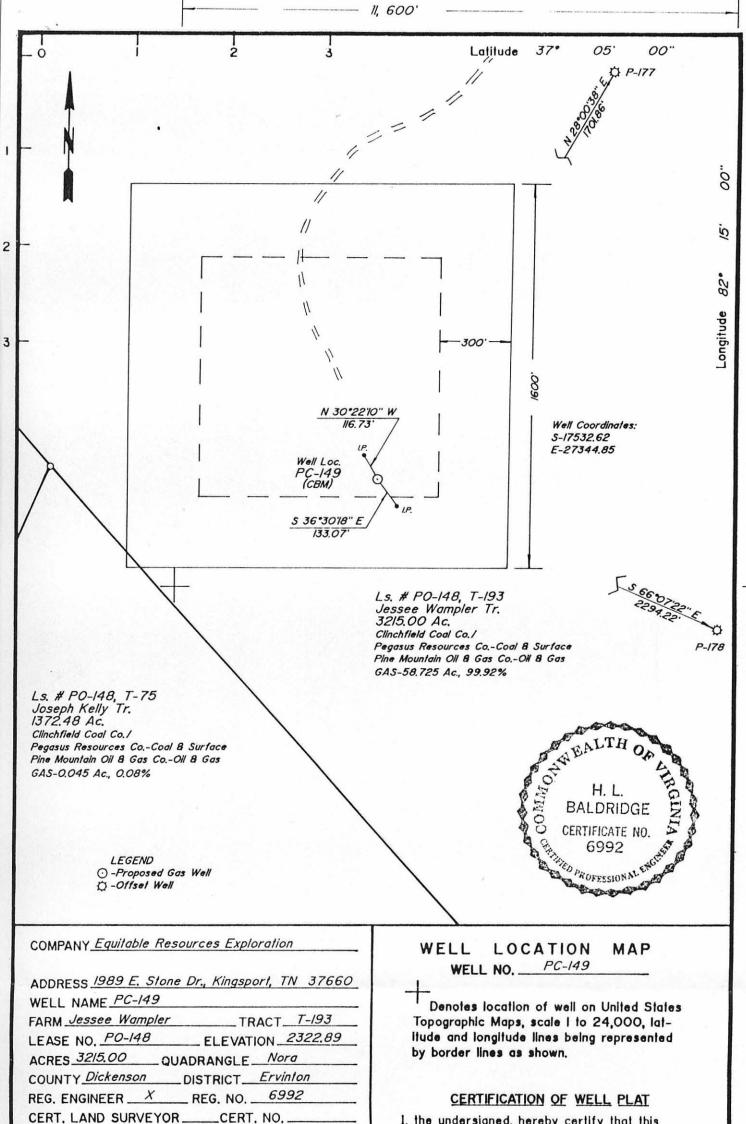

FILE NO. \_\_\_\_\_ DRAWING NO. \_\_\_\_\_\_

This plat is  $\frac{X}{X}$  new updated This plat  $\frac{X}{X}$  is is not based on a mine coordinate system established for the areas of the well location.

FORM 5

DATE 5 - 29 - 90

\_SCALE \_\_ /" = 400

I, the undersigned, hereby certify that this plat is correct to the best of my knowledge and bellef, and shows all the information required by law and the regulations of the Va. Well Review Board.

> M Registered Engineer-or Cortified Land Surveyor In Charge