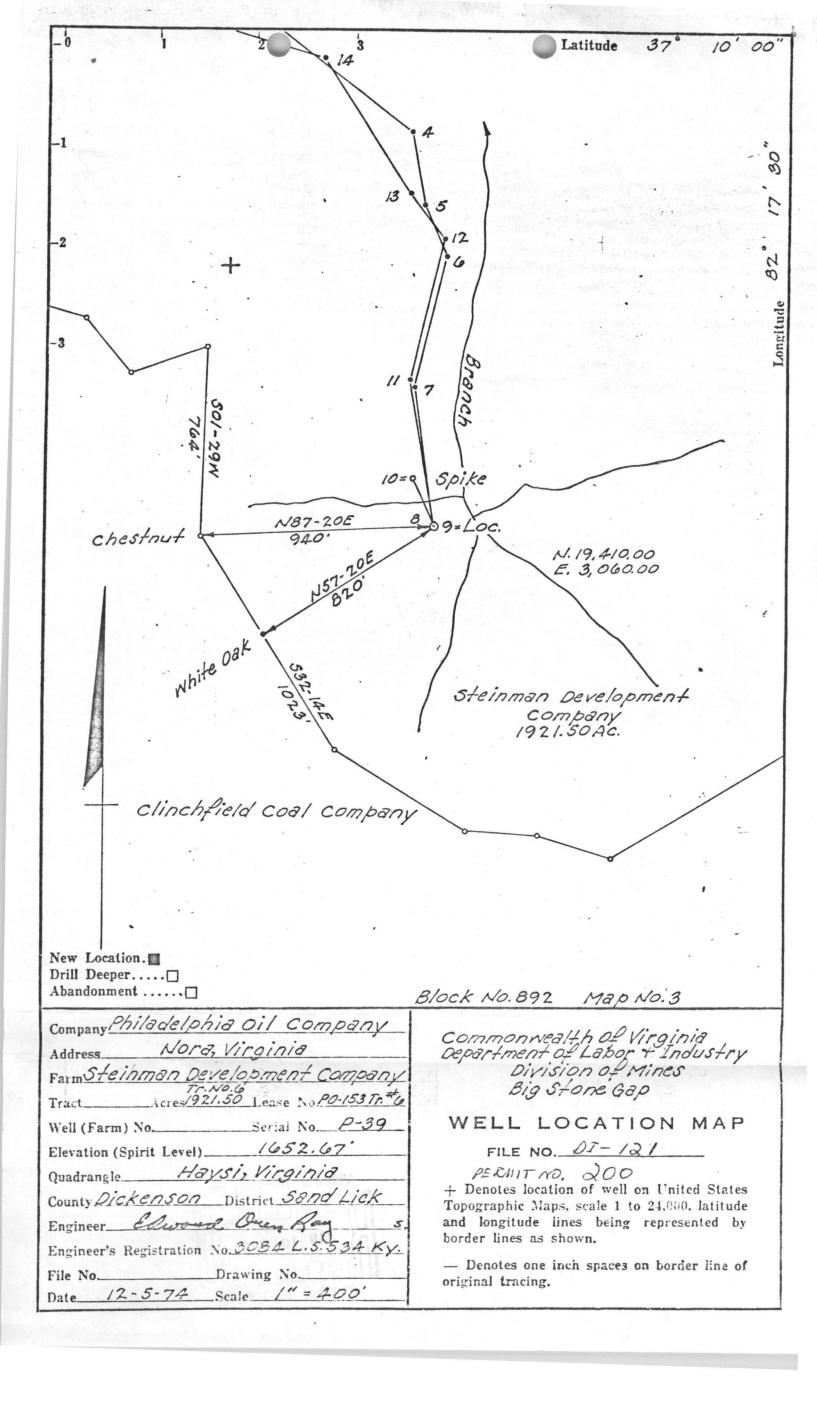

#### OIL AND GAS WELL SUMMARY REPORT

| API No. 45-051-20200-00-03                                                                                                                                                                                                                                                                                                                                                                                                                           | VDMR Well<br>Rep. No. <u>W-4851</u>                                                                                                                          |
|------------------------------------------------------------------------------------------------------------------------------------------------------------------------------------------------------------------------------------------------------------------------------------------------------------------------------------------------------------------------------------------------------------------------------------------------------|--------------------------------------------------------------------------------------------------------------------------------------------------------------|
|                                                                                                                                                                                                                                                                                                                                                                                                                                                      | Q File No. DI-121                                                                                                                                            |
| Operator PHILADELPHIA OIL COMPANY                                                                                                                                                                                                                                                                                                                                                                                                                    |                                                                                                                                                              |
| Farm STEINMAN DEVELOPMENT CORPORATION                                                                                                                                                                                                                                                                                                                                                                                                                | N                                                                                                                                                            |
| Co. Well No. P-39                                                                                                                                                                                                                                                                                                                                                                                                                                    |                                                                                                                                                              |
| County DICKENSON Quadra                                                                                                                                                                                                                                                                                                                                                                                                                              | ingle HAYSI - 7-1/2'                                                                                                                                         |
| Location (UTM) N 4,112,470; E 381,740                                                                                                                                                                                                                                                                                                                                                                                                                |                                                                                                                                                              |
| (Lat. and Long.)                                                                                                                                                                                                                                                                                                                                                                                                                                     |                                                                                                                                                              |
| Field                                                                                                                                                                                                                                                                                                                                                                                                                                                | Province APPALACHIAN PLATEAUS                                                                                                                                |
| Elev. (specify) 1652.27' GR. TD 4640' INITIAL FLOW - 386,000 CU. FT.                                                                                                                                                                                                                                                                                                                                                                                 | Form. at TD DEVONIAN SHALE  Age DEVONIAN                                                                                                                     |
| Date compl. or abandoned AUGUST 16, 1977                                                                                                                                                                                                                                                                                                                                                                                                             |                                                                                                                                                              |
| ResultGAS WELL                                                                                                                                                                                                                                                                                                                                                                                                                                       |                                                                                                                                                              |
| Gas Shows                                                                                                                                                                                                                                                                                                                                                                                                                                            |                                                                                                                                                              |
| Gas Pays 3620'; 4482' to 4533'                                                                                                                                                                                                                                                                                                                                                                                                                       |                                                                                                                                                              |
|                                                                                                                                                                                                                                                                                                                                                                                                                                                      | Farm DIO LIME AND DEDER                                                                                                                                      |
| Main ProductionProd                                                                                                                                                                                                                                                                                                                                                                                                                                  | . FORM. BIG LIME AND BEREA                                                                                                                                   |
| Main Production Prod                                                                                                                                                                                                                                                                                                                                                                                                                                 | Age MISSISSIPPIAN                                                                                                                                            |
|                                                                                                                                                                                                                                                                                                                                                                                                                                                      | Age MISSISSIPPIAN                                                                                                                                            |
| Treatment: WELL FRACTURED IN THE BERFA FOR 80/100 SAND, 65,000 POUNDS OF 20/40 SAND                                                                                                                                                                                                                                                                                                                                                                  | Age MISSISSIPPIAN  MATION WITH 15,000 POUNDS OF  15,000 POUNDS OF J-266 GFL,                                                                                 |
| Treatment: <u>WELL FRACTURED IN THE BEREA FOR</u>                                                                                                                                                                                                                                                                                                                                                                                                    | Age MISSISSIPPIAN  MATION WITH 15,000 POUNDS OF  15,000 POUNDS OF J-266 GFL,                                                                                 |
| Treatment: WELL FRACTURED IN THE BERFA FOR 80/100 SAND, 65,000 POUNDS OF 20/40 SAND 30 GALLONS OF F-78, 500 GALLONS OF MUD A                                                                                                                                                                                                                                                                                                                         | Age MISSISSIPPIAN  MATION WITH 15,000 POUNDS OF  . 15.000 POUNDS OF J-266 GFL,  CID, FRACTURED BIG LIME WITH 25,0                                            |
| Treatment: WELL FRACTURED IN THE BERFA FOR 80/100 SAND, 65,000 POUNDS OF 20/40 SAND 30 GALLONS OF F-78, 500 GALLONS OF MUD A                                                                                                                                                                                                                                                                                                                         | Age MISSISSIPPIAN  MATION WITH 15,000 POUNDS OF  . 15.000 POUNDS OF J-266 GFL,  CID, FRACTURED BIG LIME WITH 25,0                                            |
| Treatment: WELL FRACTURED IN THE BERFA FOR  80/100 SAND, 65,000 POUNDS OF 20/40 SAND  30 GALLONS OF F-78, 500 GALLONS OF MUD A  POUNDS OF 20/40 SAND, 2,000 GALLONS OF 2  Initial Production  FINAL FLOW 0 492,000 CU. FT                                                                                                                                                                                                                            | Age MISSISSIPPIAN  MATION WITH 15,000 POUNDS OF  . 15.000 POUNDS OF J-266 GFL,  CID, FRACTURED BIG LIME WITH 25,0                                            |
| Treatment: WELL FRACTURED IN THE BEREA FOR  80/100 SAND, 65,000 POUNDS OF 20/40 SAND  30 GALLONS OF F-78, 500 GALLONS OF MUD A  POUNDS OF 20/40 SAND, 2,000 GALLONS OF 2  Initial Production  FINAL FLOW 0 492,000 CU. FT  Oil shows                                                                                                                                                                                                                 | Age MISSISSIPPIAN  MATION WITH 15,000 POUNDS OF  15,000 POUNDS OF J-266 GEL,  CID, FRACTURED BIG LIME WITH 25,0  8% ACID; AND 600 POUNDS OF J-267.           |
| Treatment: WELL FRACTURED IN THE BEREA FOR  80/100 SAND, 65,000 POUNDS OF 20/40 SAND  30 GALLONS OF F-78, 500 GALLONS OF MUD A  POUNDS OF 20/40 SAND, 2,000 GALLONS OF 2  Initial Production  FINAL FLOW 0 492,000 CU. FT  Oil shows  Water FW X at 30' at  SW at at                                                                                                                                                                                 | Age MISSISSIPPIAN  MATION WITH 15,000 POUNDS OF  . 15,000 POUNDS OF J-266 GEL,  CID, FRACTURED BIG LIME WITH 25,0  8% ACID; AND 600 POUNDS OF J-267.  at  at |
| Treatment: WELL FRACTURED IN THE BERFA FOR  80/100 SAND, 65,000 POUNDS OF 20/40 SAND  30 GALLONS OF F-78, 500 GALLONS OF MUD A  POUNDS OF 20/40 SAND, 2,000 GALLONS OF 2  Initial Production  FINAL FLOW 0 492,000 CU. FT  Oil shows  Water FW X at 30' at  SW at at at  Coal 275' to 278'; 397' to 399'; 612' to 61                                                                                                                                 | AgeMISSISSIPPIAN  MATION WITH 15,000 POUNDS OF                                                                                                               |
| Treatment: WELL FRACTURED IN THE BERFA FOR  80/100 SAND, 65,000 POUNDS OF 20/40 SAND  30 GALLONS OF F-78, 500 GALLONS OF MUD A  POUNDS OF 20/40 SAND, 2,000 GALLONS OF 2  Initial Production  FINAL FLOW 0 492,000 CU. FT  Oil shows  Water FW X at 30' at  SW at at at  Coal 275' to 278'; 397' to 399'; 612' to 61                                                                                                                                 | AgeMISSISSIPPIAN  MATION WITH 15,000 POUNDS OF                                                                                                               |
| Treatment: WELL FRACTURED IN THE BEREA FOR  80/100 SAND, 65,000 POUNDS OF 20/40 SAND  30 GALLONS OF F-78, 500 GALLONS OF MUD A  POUNDS OF 20/40 SAND, 2,000 GALLONS OF 2  Initial Production  FINAL FLOW 0 492,000 CU. FT  Oil shows  Water FW X at 30' at  SW at at  Coal 275' to 278'; 397' to 399'; 612' to 61  1655' to 1657'  Plat X Plotted X Completion                                                                                       | AgeMISSISSIPPIAN  MATION WITH 15,000 POUNDS OF                                                                                                               |
| Treatment: WELL FRACTURED IN THE BEREA FOR  80/100 SAND, 65,000 POUNDS OF 20/40 SAND  30 GALLONS OF F-78, 500 GALLONS OF MUD A  POUNDS OF 20/40 SAND, 2,000 GALLONS OF 2  Initial Production  FINAL FLOW 0 492,000 CU. FT  Oil shows  Water FW X at 30' at  SW at at  Coal 275' to 278'; 397' to 399'; 612' to 61  1655' to 1657'  Plat X Plotted X Completion  Drillers Log X Geologic Log                                                          | AgeMISSISSIPPIAN  MATION WITH 15,000 POUNDS OF                                                                                                               |
| Treatment: WELL FRACTURED IN THE BEREA FOR  80/100 SAND, 65,000 POUNDS OF 20/40 SAND  30 GALLONS OF F-78, 500 GALLONS OF MUD A  POUNDS OF 20/40 SAND, 2,000 GALLONS OF 2  Initial Production  FINAL FLOW 0 492,000 CU. FT  Oil shows  Water FW X at 30' at  SW at at  Coal 275' to 278'; 397' to 399'; 612' to 61  1655' to 1657'  Plat X Plotted X Completion  Drillers Log X Geologic Log  Samples X Interval Sheet X                              | AgeMISSISSIPPIAN  MATION WITH 15,000 POUNDS OF                                                                                                               |
| Treatment: WELL FRACTURED IN THE BEREA FOR  80/100 SAND, 65,000 POUNDS OF 20/40 SAND  30 GALLONS OF F-78, 500 GALLONS OF MUD A  POUNDS OF 20/40 SAND, 2,000 GALLONS OF 2  Initial Production  FINAL FLOW 0 492,000 CU. FT  Oil shows  Water FW X at 30' at  SW at at  Coal 275' to 278'; 397' to 399'; 612' to 61  1655' to 1657'  Plat X Plotted X Completion  Drillers Log X Geologic Log  Samples X Interval Sheet X                              | AgeMISSISSIPPIAN  MATION WITH 15,000 POUNDS OF                                                                                                               |
| Treatment: WELL FRACTURED IN THE BEREA FOR  80/100 SAND, 65,000 POUNDS OF 20/40 SAND  30 GALLONS OF F-78, 500 GALLONS OF MUD A  POUNDS OF 20/40 SAND, 2,000 GALLONS OF 2  Initial Production  FINAL FLOW 0 492,000 CU. FT  Oil shows  Water FW X at 30' at  SW at at  Coal 275' to 278'; 397' to 399'; 612' to 61  1655' to 1657'  Plat X Plotted X Completion  Drillers Log X Geologic Log  Samples X Interval Sheet X  Sample Interval 0' to 4610' | AgeMISSISSIPPIAN  MATION WITH 15,000 POUNDS OF                                                                                                               |