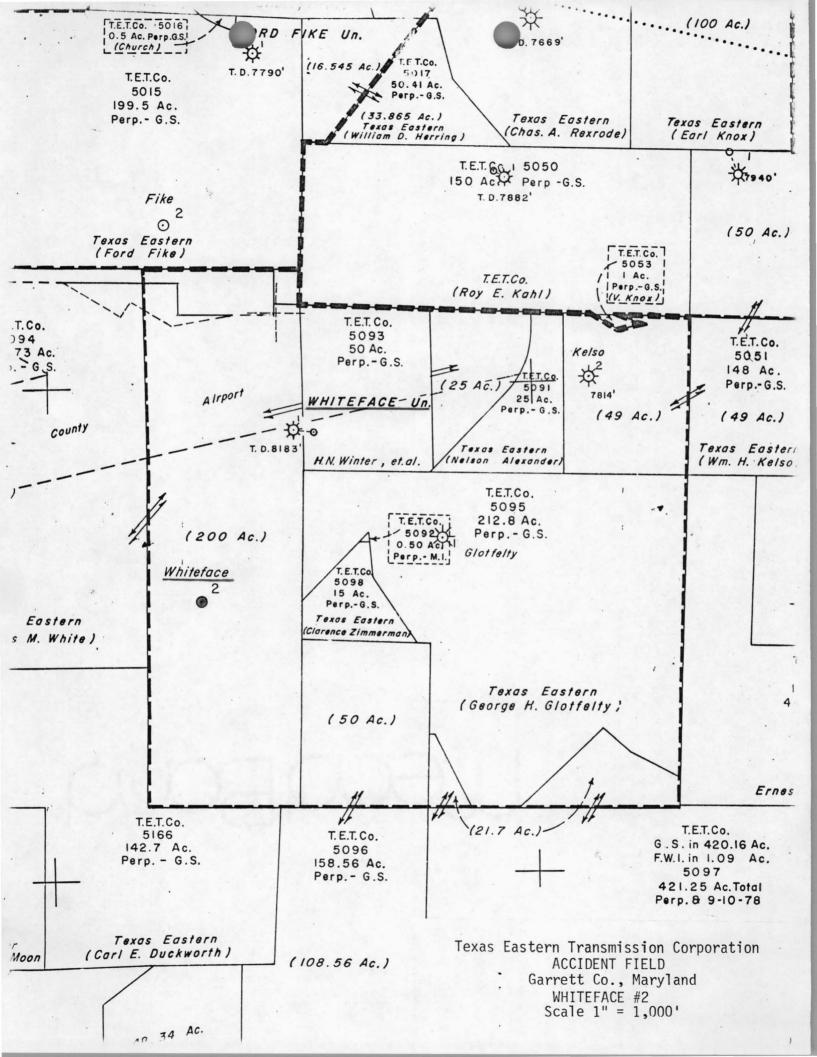

The names and post office addresses of the owners of the tracts of land included on the plat or map accompanying the application are to be given below.

See plat and list of names attached