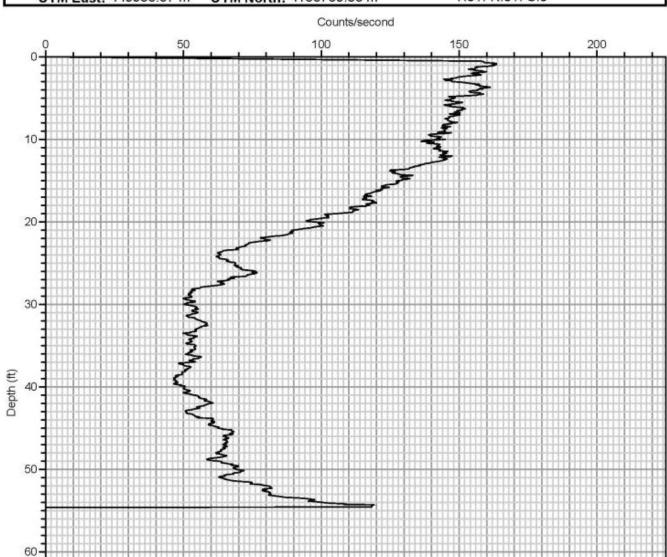

# Appendix J: Construction Diagrams for All Wells

06-3002

Depth Logged: 56.00 ft UTM East: 440953.67 m

Elevation: 0.00 ft UTM North: 4183730.85 m

06-3003

Depth Logged: 65.70 ft UTM East: 440973.07 m

Elevation: 0.00 ft UTM North: 4183771.98 m