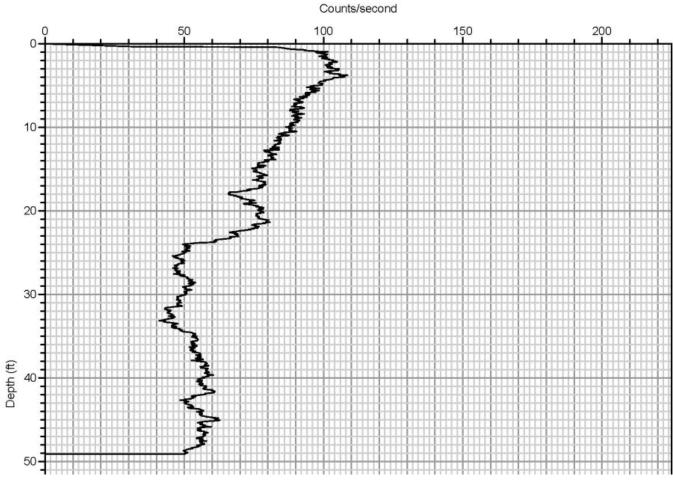

# Appendix J: Construction Diagrams for All Wells



06-3002

Depth Logged: 56.00 ft UTM East: 440953.67 m

Elevation: 0.00 ft UTM North: 4183730.85 m



06-3003

Depth Logged: 65.70 ft UTM East: 440973.07 m

Elevation: 0.00 ft UTM North: 4183771.98 m



06-3004

**Depth Logged:** 66.20 ft **UTM East:** 440887.74 m

Elevation: 0.00 ft UTM North: 4183768.93 m



06-3005

Depth Logged: 67.80 ft UTM East: 441092.70 m

Elevation: 0.00 ft UTM North: 4183781.89 m



06-3006

Depth Logged: 62.70 ft UTM East: 441065.08 m

Elevation: 0.00 ft UTM North: 4183883.83 m



06-3007

Depth Logged: 70.15 ft UTM East: 440686.31 m

Elevation: 0.00 ft UTM North: 4183099.65 m



06-3008

Depth Logged: 50.00 ft UTM East: 441037.89 m

Elevation: 0.00 ft UTM North: 4183419.23 m