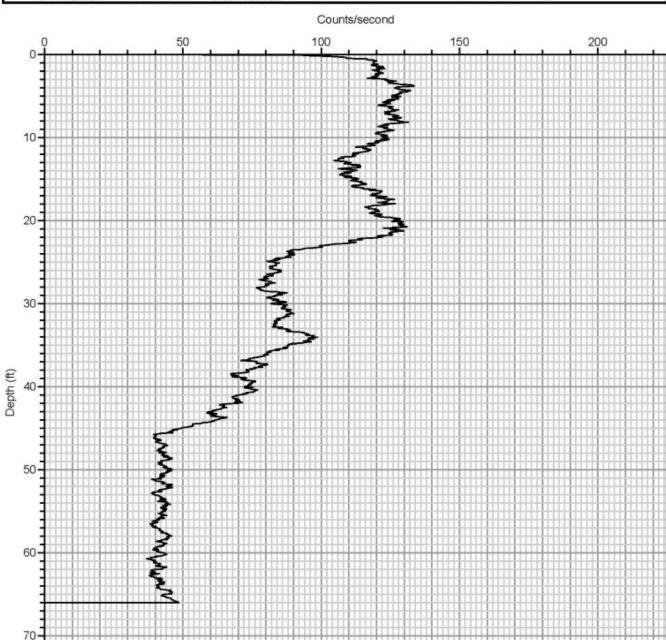

# Appendix J: Construction Diagrams for All Wells

06-3002

Depth Logged: 56.00 ft UTM East: 440953.67 m

Elevation: 0.00 ft UTM North: 4183730.85 m

06-3003

Depth Logged: 65.70 ft UTM East: 440973.07 m

Elevation: 0.00 ft UTM North: 4183771.98 m