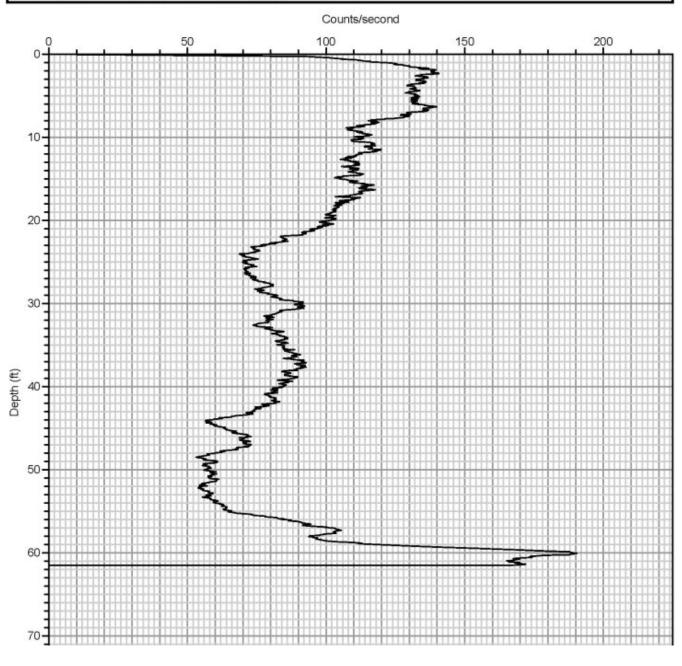

06-3004

**Depth Logged:** 66.20 ft **UTM East:** 440887.74 m

Elevation: 0.00 ft UTM North: 4183768.93 m

06-3005

Depth Logged: 67.80 ft UTM East: 441092.70 m

Elevation: 0.00 ft UTM North: 4183781.89 m

06-3006