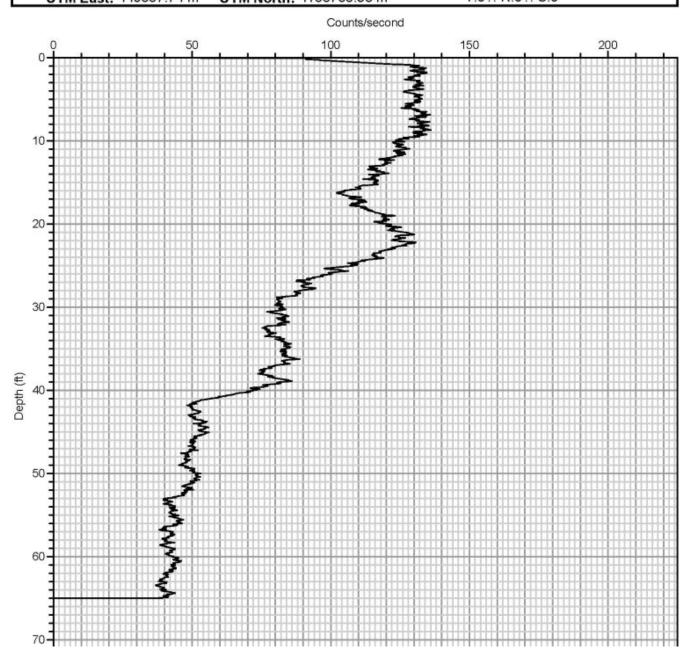

06-3004

**Depth Logged:** 66.20 ft **UTM East:** 440887.74 m

Elevation: 0.00 ft UTM North: 4183768.93 m

06-3005

Depth Logged: 67.80 ft UTM East: 441092.70 m

Elevation: 0.00 ft UTM North: 4183781.89 m

06-3006

Depth Logged: 62.70 ft UTM East: 441065.08 m

Elevation: 0.00 ft UTM North: 4183883.83 m

06-3007

Depth Logged: 70.15 ft UTM East: 440686.31 m

Elevation: 0.00 ft UTM North: 4183099.65 m

06-3008

Depth Logged: 50.00 ft UTM East: 441037.89 m