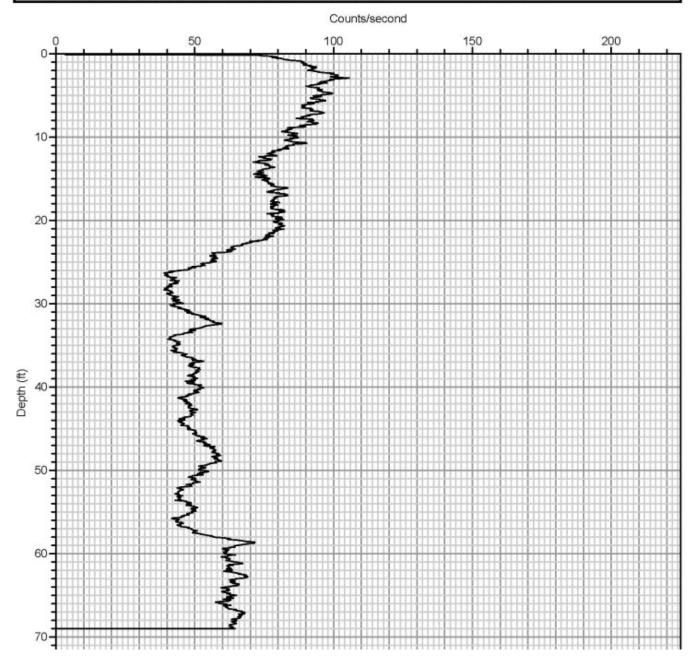

Depth Logged: 62.70 ft UTM East: 441065.08 m

Elevation: 0.00 ft UTM North: 4183883.83 m

06-3007

Depth Logged: 70.15 ft UTM East: 440686.31 m

Elevation: 0.00 ft UTM North: 4183099.65 m

06-3008

Depth Logged: 50.00 ft UTM East: 441037.89 m