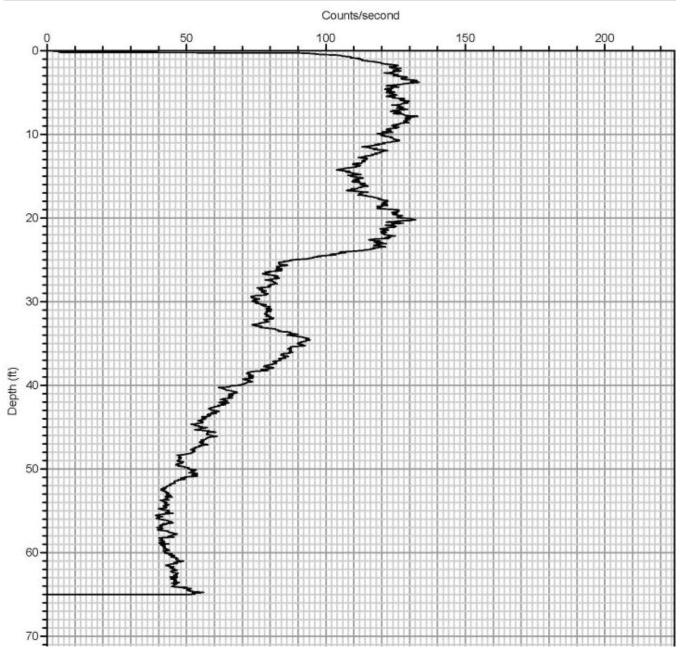

06-3004

**Depth Logged:** 66.20 ft **UTM East:** 440887.74 m

Elevation: 0.00 ft UTM North: 4183768.93 m

06-3005

Depth Logged: 67.80 ft UTM East: 441092.70 m

Elevation: 0.00 ft UTM North: 4183781.89 m

06-3006