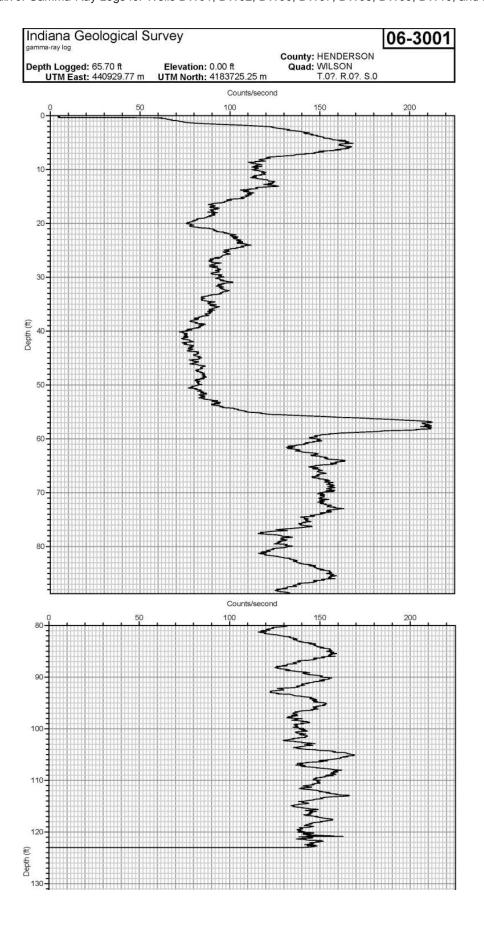

# Appendix J: Construction Diagrams for All Wells

06-3002

Depth Logged: 56.00 ft UTM East: 440953.67 m

Elevation: 0.00 ft UTM North: 4183730.85 m

06-3003

Depth Logged: 65.70 ft UTM East: 440973.07 m

Elevation: 0.00 ft UTM North: 4183771.98 m